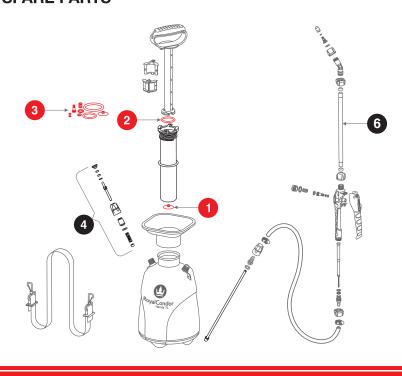

### **SPARE PARTS**

| N° | REFERENCE            | DESCRIPTION         |
|----|----------------------|---------------------|
| 1  |                      | Piston              |
| 2  | Handy 7L. Repair Kit | Piston O'ring       |
| 3  | RP01M_RHB-KIT-USA    | O'ring lit (Viton®) |
| 4  | HB-8A-8B             | Safety valve        |
| 5  | RHB-13               | Internal hose       |
| 6  | RP01M RHB-347ELFX    | Plastic wand        |