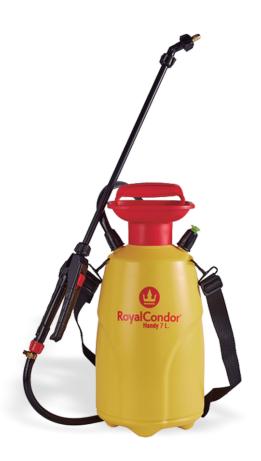

# RoyalCondor® Handy 7L.

Manual compression sprayer, easy to operate and equipped with a pressure relief valve. Pressure levels are indicated by the valve colors: red means the maximum spraying pressure has been attained.

## FUNCTIONAL INFORMATION

- Funnel cap: With 18% more pouring area, its square funnel facilitates filling and generates less waste.
- Base: The container is reinforced with support points for better stability.
- Plunger handle: New resistant design with improved ergonomics, facilitates grip and pumping effort. Serves as a lance holder.
- Safety valve: Pressure release with alert levels. Components materials and design make this unit extremely ery resistant to chemicals.
- Strap hooks: Reinforced, five times stronger than other sprayers, load capacity 45kg.

### **TECHNICAL DATA SHEET**

| 1  | DIMENSIONS: | <b>Sprayer: H:</b> 17,32" / 440mm, <b>L:</b> 8.66" / 220mm, <b>W:</b> 7.87" / 200mm <b>Box: H:</b> 18.89" / 480mm, <b>L:</b> 8.46" / 215mm, <b>W:</b> 8.07" / 205mm |
|----|-------------|---------------------------------------------------------------------------------------------------------------------------------------------------------------------|
| KG | WEIGHT:     | N Weight: 3.83lb / 1.74kg / G Weight: 4.55lb / 2.06kg                                                                                                               |
|    | WAND:       | 17.71 / 450                                                                                                                                                         |
|    | HOSE:       | 49.21" / 1250mm, high resistance in PVC                                                                                                                             |
|    | CONTAINER:  | Capacity: 1.8gal / 7L<br>Material: HDPE                                                                                                                             |
|    | PUMP:       | Type: Manual Compression Sprayer Working Pressure: 30 +/- 5psi Max. Pressure: 50 +/- 5psi                                                                           |
| 8  | ACCESORIES  | Metallic hollow cone nozzle 400 cc/min (Included) Check www.royalcondor.com for a variety of accessories                                                            |
|    | HS CODE:    | 8424.41.9000                                                                                                                                                        |
|    |             |                                                                                                                                                                     |